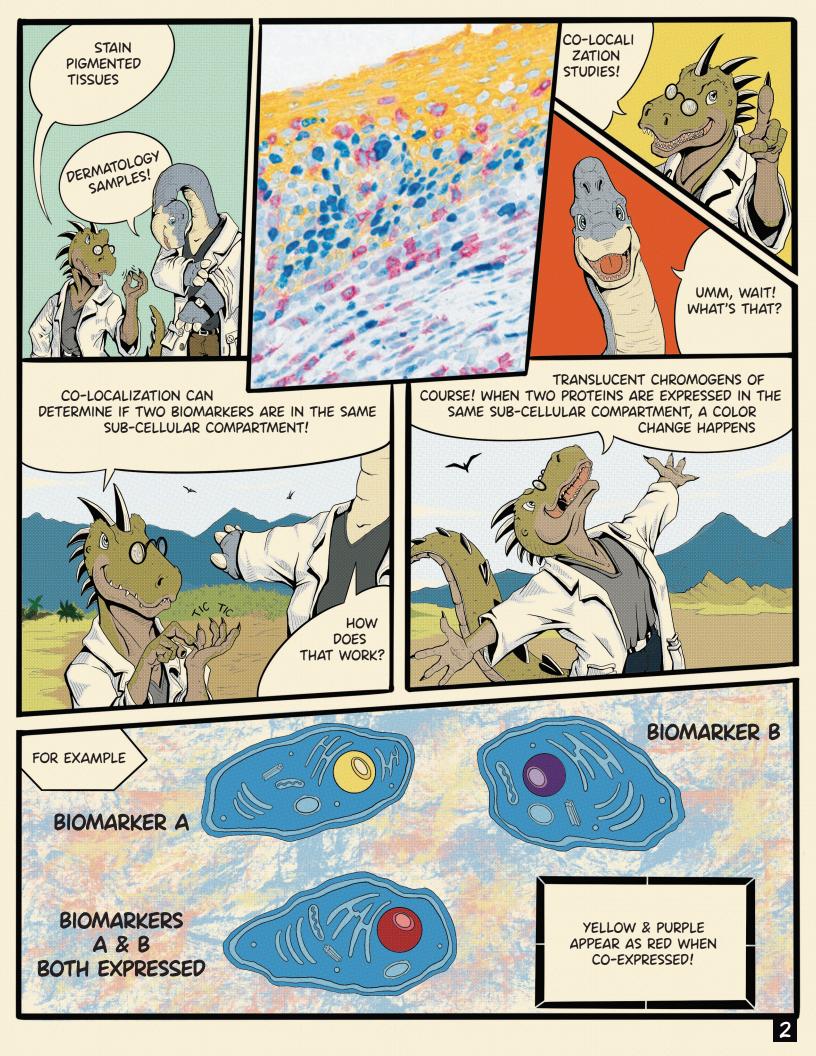

| 888 B |                           |                  |              |  |
|-------|---------------------------|------------------|--------------|--|
|       | Chemistry                 | Chromogen        | Roche Number |  |
|       | Horseradish<br>Peroxidase | DISCOVERY Red    | 09576819001  |  |
|       |                           | DISCOVERY Yellow | 08502641001  |  |
|       |                           | DISCOVERY Blue   | 09582690001  |  |
|       |                           | DISCOVERY Purple | 07053983001  |  |
|       |                           | DISCOVERY Silver | 07053649001  |  |
|       |                           | DISCOVERY Teal   | 08254338001  |  |
|       |                           | DISCOVERY Green  | 08478295001  |  |
|       |                           | ChromoMap DAB    | 05266645001  |  |
|       |                           | DISCOVERY Yellow | 07698445001  |  |
|       | Alkaline<br>Phosphatase   | DISCOVERY Red    | 07425333001  |  |
| 1     |                           | ChromoMap Blue   | 05266661001  |  |
|       |                           | ChromoMap Red    | 05266653001  |  |