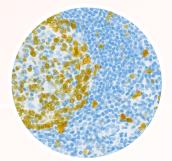

obtained from our IHC trial in our brain sections stained for a cytoskeleton protein was quite strong and clear.

What did our Beta Testers say?

We tried a single staining and multiplexing and the results were very good. The red signal was strong and very clear. ??