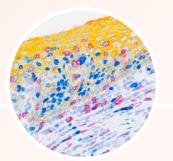

**EXCELLENT** 

for IHC or ISH!

Red, Yellow and Blue chromogens on the market that are stable in ethanol and xylene.

works very well. The color is distinguished with Hematoxylin counter staining. The staining patterns were sharper and clearer?

obtained from our IHC trial in our brain sections stained for a cytoskeleton protein was quite strong and clear.

What did our Beta Testers say?

We tried a single staining and multiplexing and the results were very good. The red signal was strong and very clear. ??