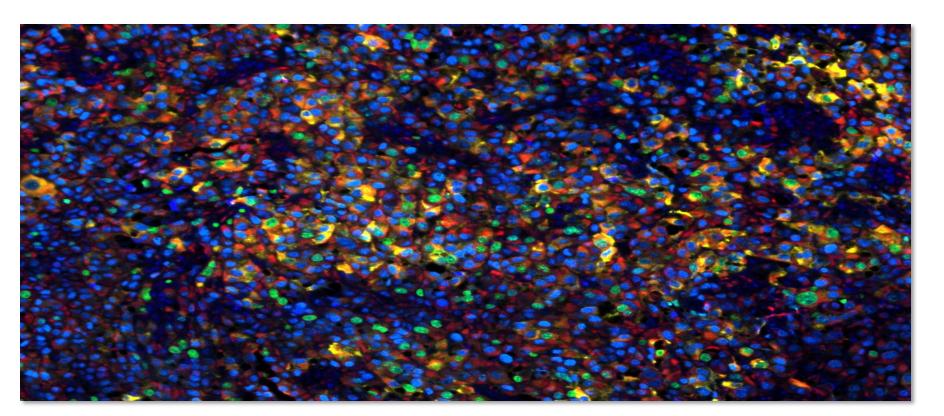

#### Tissue:

Breast Carcinoma

#### Markers & Detections:

HER2 with DISCOVERY ChromoMap DAB Kit

Ki-67 with DISCOVERY Yellow Kit

ER with DISCOVERY Purple Kit

PR with DISCOVERY Teal HRP Kit

Ki-67 + PR co-localization

Ki-67 + ER co-localization