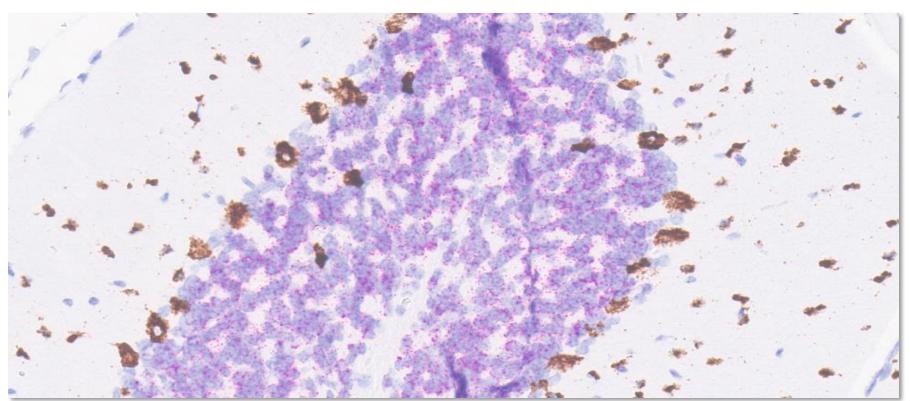

### Tissue:

Prostate Carcinoma

### Markers & Detections:

BCC (basal cell cocktail) with ChromoMap DAB kit

Ki-67 with DISCOVERY Purple kit

p504s with DISCOVERY Teal HRP kit

ERG with DISCOVERY Yellow kit