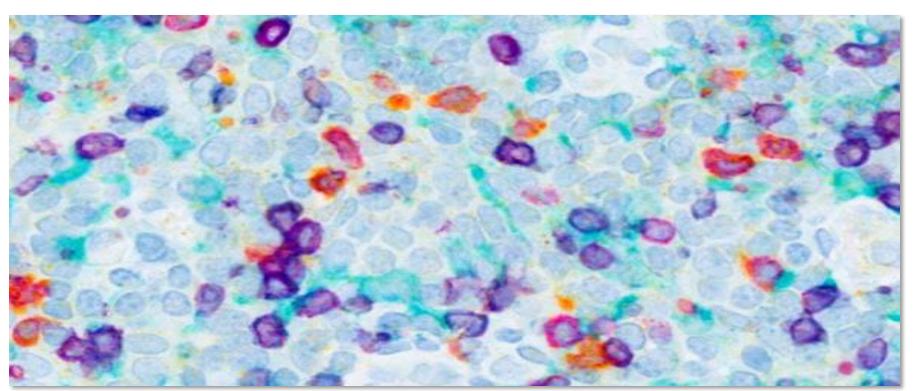

### Tissue:

Normal Tonsil

### Markers & Detections:

CD3 (2GV6) with DISCOVERY Purple Kit

CD8 (SP57) with DISCOVERY Yellow Kit

CD4 (SP35) with DISCOVERY Teal HRP

Kit

11