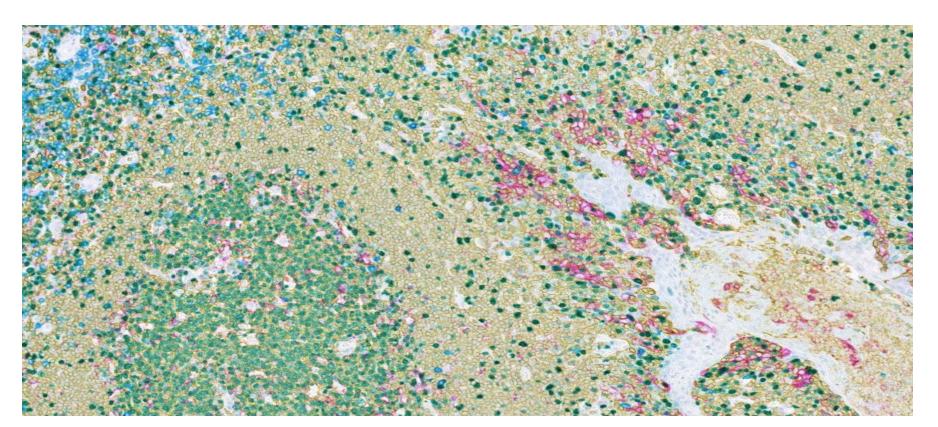

#### Tissue:

Lung Carcinoma

### Markers & Detections:

PD-L1 with DISCOVERY Purple kit
CD8 with DISCOVERYYellow kit

Tissue:

Brain

Markers & Detections:

AlphaSyn with DISCOVERY Silver kit
PGP9.5 with DISCOVERY Yellow kit