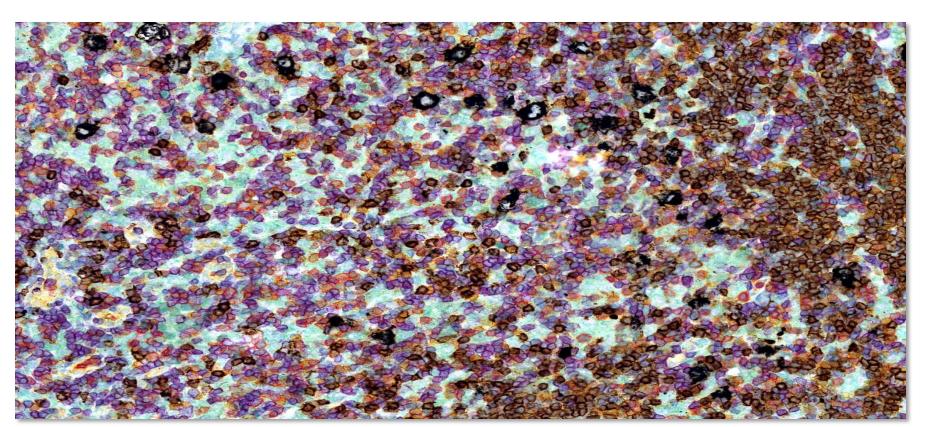

### Tissue:

Hodgkin Lymphoma

### Markers & Detections:

CD20 (L26) with DISCOVERY Purple Kit

CD15 (MMA) with DISCOVERY Yellow Kit

CD30 (Ber-H2) with DISCOVERY Teal HRP Kit

12