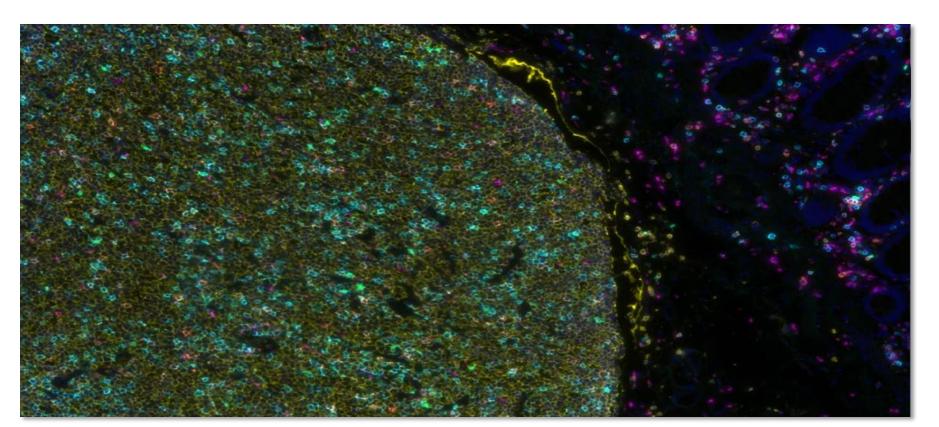

ith DISCOVERY Silver kit CD20 (L26) with ChromoMap DAB kit CK8 (SP57) with DISCOVERY Yellow kit

25





#### Tissue:

Lung Carcinoma

#### Markers & Detections:

CD8 (SP57) with DISCOVERY Purple kit PD-L1 (SP263) with DISCOVERY Teal HRP kit CD68 (KP1) with DISCOVERY Silver kit CD20 (L26) with ChromoMap DAB kit Pan Keratin with DISCOVERY Yellow HRP kit





#### Tissue:

Lung Carcinoma

#### Markers & Detections:

CD4 (SP35) with DISCOVERY Purple kit CD8 (SP57) with DISCOVERY Teal HRP kit CD68 (KP1) with DISCOVERY Silver kit CD20 (L26) with ChromoMap DAB kit Pan Keratin with DISCOVERY Yellow kit

27





#### Tissue:

### Normal Tonsil

### Markers & Detections:





#### Tissue:

Lung Carcinoma

### Markers & Detections:





#### Tissue:

Ovarian Carcinoma

#### Markers & Detections:





#### Tissue:

Peyer's Patch

### Markers & Detections:





#### Tissue:

Normal Tonsil

### Markers & Detections:





#### Tissue:

Non-small cell lung cancer

### Markers & Detections:

Pan Keratin with DISCOVERY FAM Kit

PD-L1 (SP263) with DISCOVERY Cy5 Kit

CD68 with DISCOVERY Red 610 Kit

CD4 with DISCOVERY DCC Kit

CD8 with DISCOVERY Rhodamine 6G

33





#### Tissue:

Squamous Cell Carcinoma

### Markers & Detections:

PD-L1 (SP263) with DISCOVERY FAM Kit

FoxP3 with DISCOVERY Cy5 Kit

CD68 with DISCOVERY Red 610 Kit

CD3 with DISCOVERY DCC Kit

CD8 with DISCOVERY Rhodamine 6G





#### Tissue:

Mantle Cell Lymphoma

### Markers & Detections:

CD20 with DISCOVERY FAM Kit

Ki-67 with DISCOVERY Cy5 Kit

Cyclin D1 with DISCOVERY Red 610 Kit

CD5 with DISCOVERY DCC Kit

Bcl2 with DIS