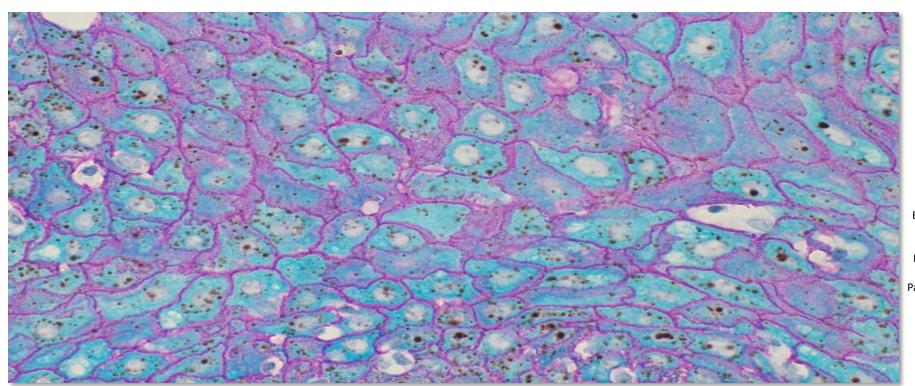

#### Tissue:

Breast Carcinoma

#### Markers & Detections:

HER2 with DISCOVERY ChromoMap DAB Kit

Ki-67 with DISCOVERY Yellow Kit

ER with DISCOVERY Purple Kit

PR with DISCOVERY Teal HRP Kit

Ki-67 + PR co-localization

Ki-67 + ER co-localization