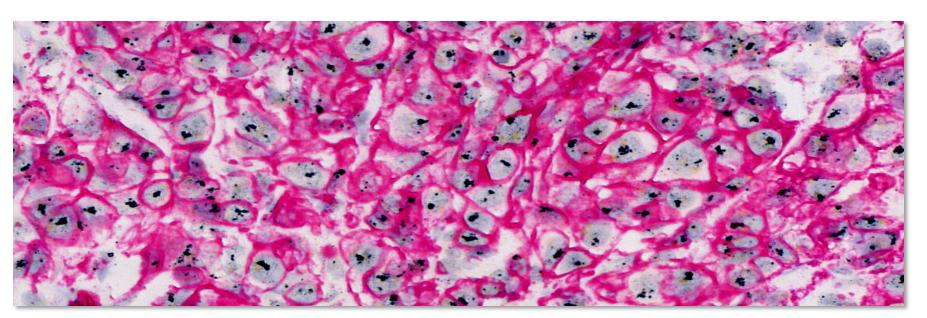

#### Tissue:

Breast Carcinoma

#### Markers & Detections:

HER2/neu (4B5) with ChromoMap DAB Kit p53 (DO-7) with DISCOVERY Purple Kit

Tissue:

Skin

Markers & Detections:

Mart-1 with DISCOVERY Yellow kit

HMB45 with DISCOVERYTealHRP kit