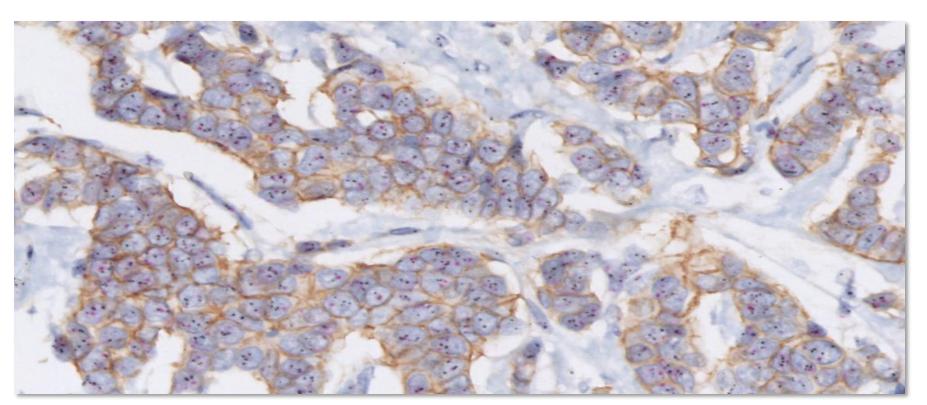

#### Tissue:

Breast Carcinoma

#### Markers & Detections:

HER2/neu (4B5) with ChromoMap DAB Kit p53 (DO-7) with DISCOVERY Purple Kit

Tissue:

Skin

Markers & Detections:

Mart-1 with DISCOVERY Yellow kit

HMB45 with DISCOVERYTealHRP kit