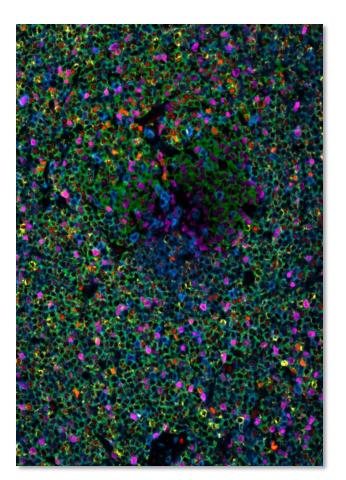

#### Tissue:

Normal Tonsil

### Markers & Detections:

CD4 with DISCOVERY Purple kit CD8 with DISCOVERY Teal HRP kit Ki-67 with DISCOVERY Green kit CD68 with DISCOVERY Yellow kit Pan Keratin with DISCOVERY Silver kit