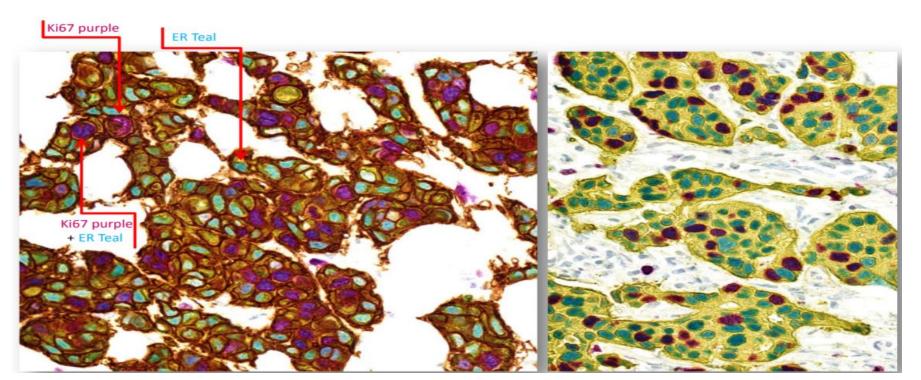

#### Tissue:

Breast Carcinoma

#### Markers & Detections:

Ki-67 (30-9) with DISCOVERY Purple kit

ER (SP1) with DISCOVERY Teal HRP kit

HER2 (4B5) with ChromoMap DAB kit

Pan Keratin with DISCOVERY Yellow kit

Breast HER2 3+

Breast HER2 0