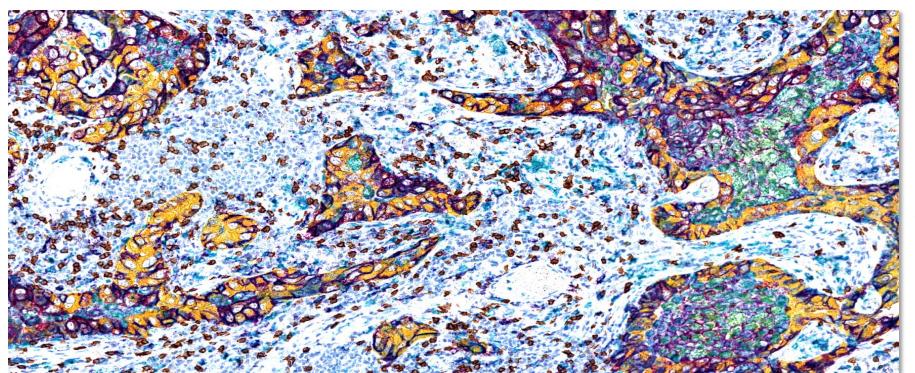

#### Tissue:

Non-small cell lung cancer

#### Markers & Detections:

PD-L1 (SP263) with DISCOVERY Purple kit
CD68 (KP-1) with DISCOVERY Teal HRP kit
CD8 (SP57) with ChromoMap DAB kit
Pan Keratin with DISCOVERY Yellow kit