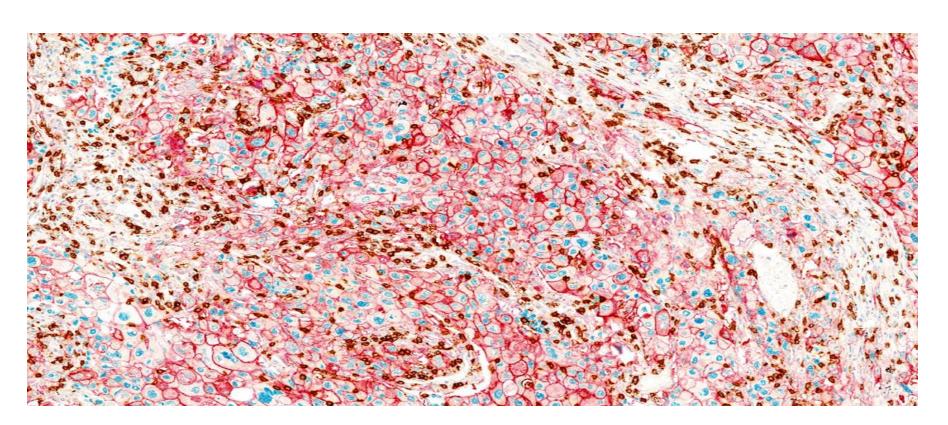

### Tissue:

Lung Carcinoma

### Markers & Detections:

PD-L1 with DISCOVERY Purplekit CD8 with ChromoMap DAB kit TTF1 with DISCOVERY Teal HRP kit