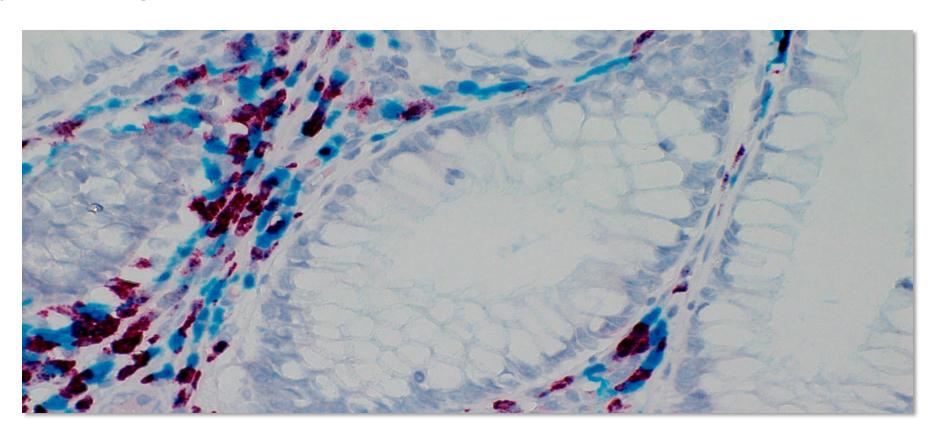

#### Tissue:

Normal Tonsil

#### Markers & Detections:

E-Cadherin mRNA with DISCOVERY mRNA DAB Kit

E-Cadherin protein with DISCOVERY Purple Kit

Pan-Keratin protein with DISCOVERY Teal HRP Kit

Tissue:

Brain

Markers & Detections:

MnNmdar1C1 with DISCOVERY mRNA DAB Kit