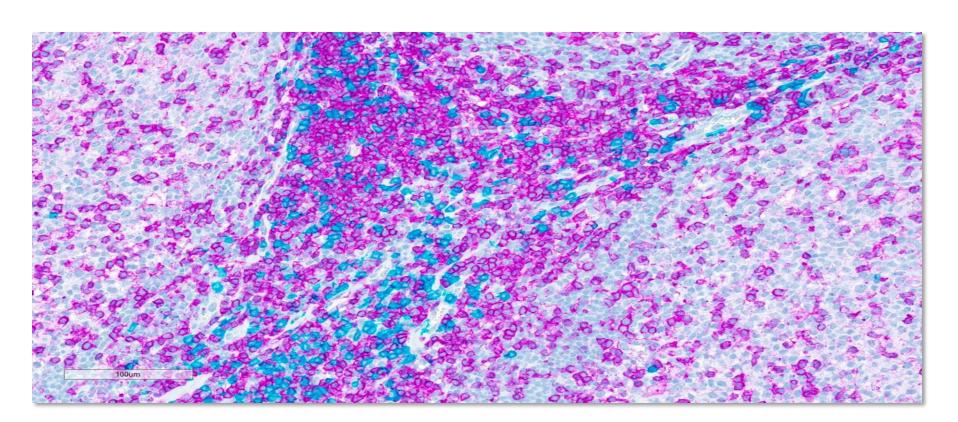

#### Tissue:

Normal Tonsil

### Markers & Detections:

CD8 with DISCOVERY Teal HRP kit
CD4 with DISCOVERY Purple kit