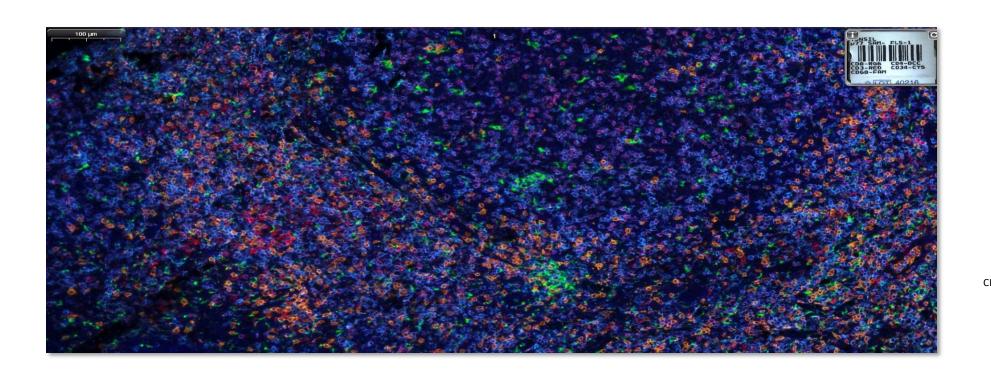

#### Tissue:

Normal Tonsil

### Markers & Detections:

FOXP3 with DISCOVERY FAM Kit

CD68 with DISCOVERY Cy5 Kit

CD8 with DISCOVERY Red 610 Kit

CD3 with DISCOVERY DCC Kit