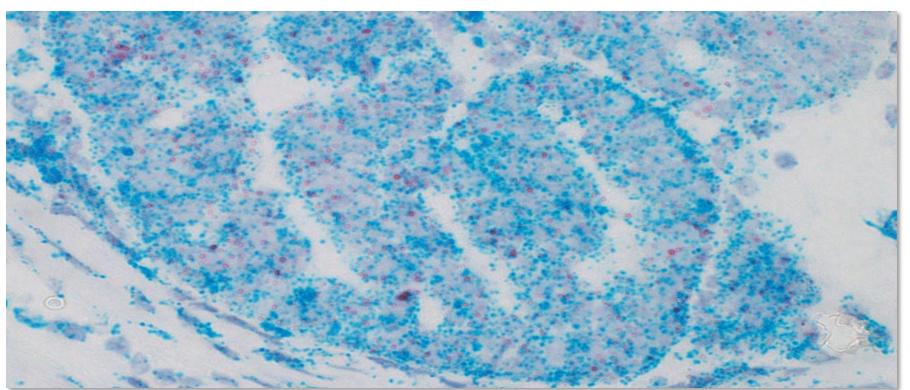

Markers & Detections:

PPIB with DISCOVERY mRNA Red Kit

POLR2A with DISCOVERY mRNA Teal HRP Kit

Tissue:

Brain

Markers & Detections:

Slc17a 7 with DISCOVERY mRNA Purple HRP Kit

Gad1 with DISCOVERY mRNA DAB Kit

Tissue:

Brain

Markers & Detections:

CNR1 with DISCOVERY mRNA Purple HRP Kit

Gad1 with DISCOVERY mRNA Teal HRP Kit

Tissue:

Colon

Markers & Detections: