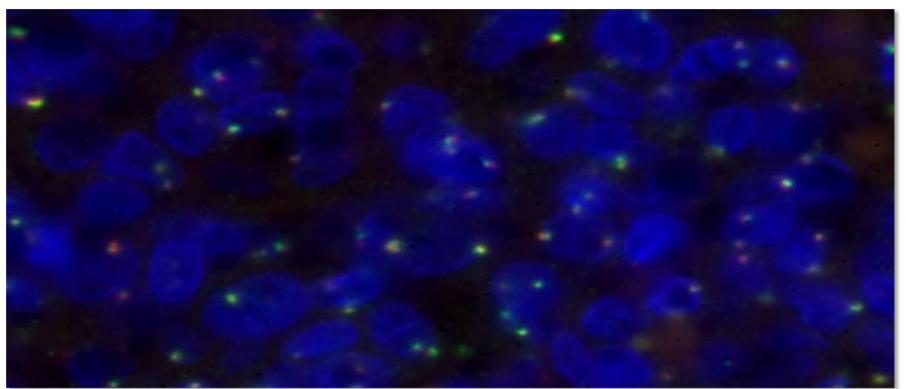

#### Tissue:

Normal Tonsil

#### Markers & Detections:

ROS 3' (telo) DNP Probe with DISCOVERY FITC Kit

ROS 5' (cent) DIG Probe with DISCOVERY Rhodamine Kit