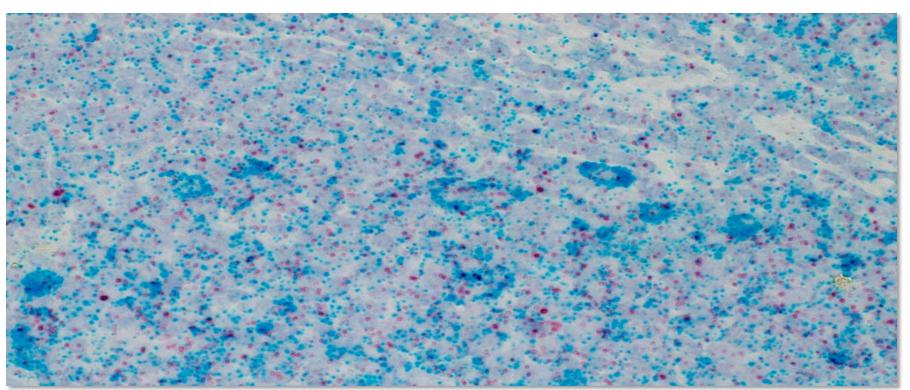

Tissue:

Colon

Markers & Detections:

TNFSF9 with DISCOVERY mRNA Red Kit
CD274 with DISCOVERY mRNA Teal HRP Kit

CD8 with DISCOVERY Yellow Kit

Tissue:

Liver

Markers & Detections:

TNFSF9 with DISCOVERY mRNA Red Kit

CD274 with DISCOVERY mRNA Teal HRP Kit

CD8 with DISCOVERY Yellow Kit

Tissue:

Ovary

Markers & Detections:

TNFSF9 with DISCOVERY mRNA Red Kit

CD8 with DISCOVERY Yellow Kit