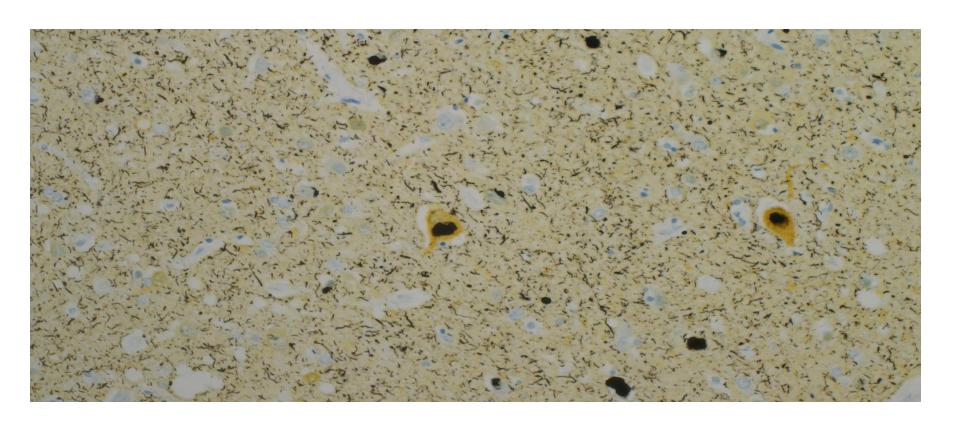

### Markers & Detections:

PD-L1 with DISCOVERY Purple kit
CD8 with DISCOVERYYellow kit

Tissue:

Brain

Markers & Detections:

AlphaSyn with DISCOVERY Silver kit
PGP9.5 with DISCOVERY Yellow kit