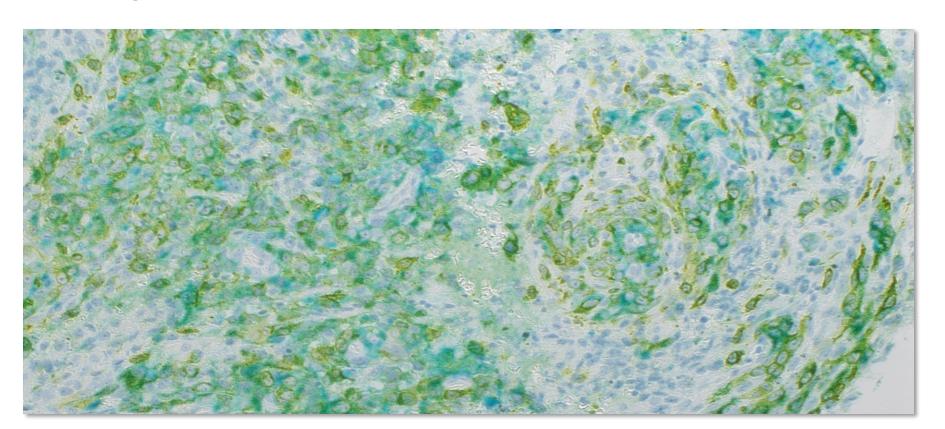

### Tissue:

Normal Tonsil

### Markers & Detections:

PD-L1 with DISCOVERY Purple kit

CD8 with DISCOVERY Teal HRP kit

Ki-67 with DISCOVERY Green HRP kit

CD20 with DISCOVERY Yellow kit