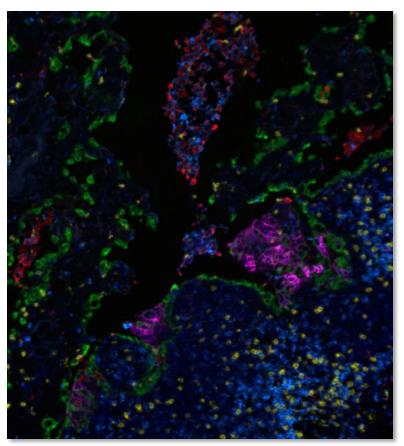

#### Tissue:

Lymph Node

#### Markers & Detections:

CD3 (2GV6) with DISCOVERY Purple kit CD4 (SP35) with DISCOVERY Teal HRP kit CD30 (Ber-H2) with DISCOVERY Silver kit CD20 (L26) with ChromoMap DAB kit CK8 (SP57) with DISCOVERY Yellow kit