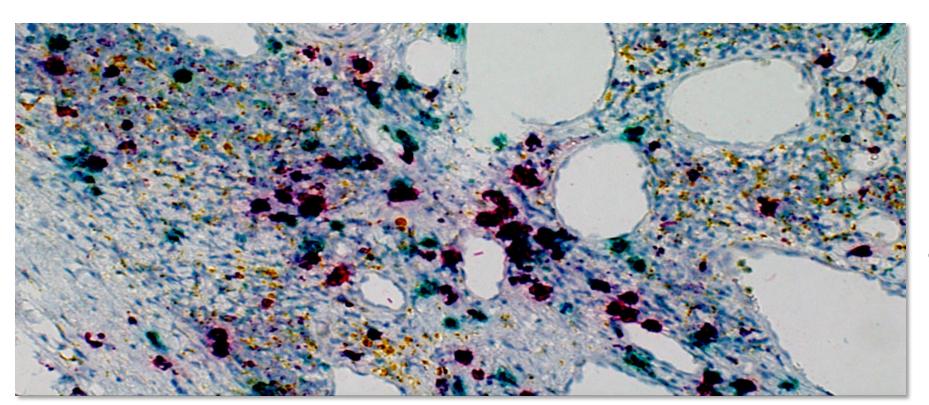

Tissue:

Colon

Markers & Detections:

TNFSF9 with DISCOVERY mRNA Red Kit
CD274 with DISCOVERY mRNA Teal HRP Kit

CD8 with DISCOVERY Yellow Kit

Tissue:

Liver

Markers & Detections:

TNFSF9 with DISCOVERY mRNA Red Kit

CD274 with DISCOVERY mRNA Teal HRP Kit

CD8 with DISCOVERY Yellow Kit

Tissue:

Ovary

Markers & Detections:

TNFSF9 with DISCOVERY mRNA Red Kit

CD8 with DISCOVERY Yellow Kit