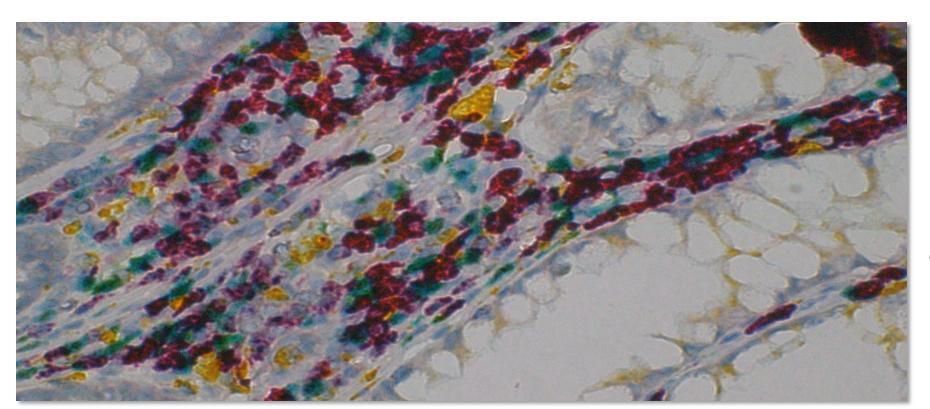

Tissue:

Colon

Markers & Detections:

TNFSF9 with DISCOVERY mRNA Red Kit
CD274 with DISCOVERY mRNA Teal HRP Kit

CD8 with DISCOVERY Yellow Kit

Tissue:

Liver

Markers & Detections: