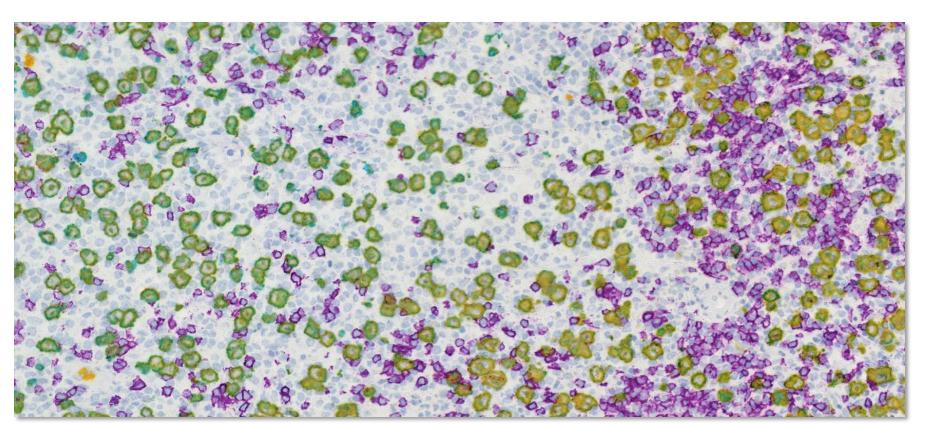

### Tissue:

Hodgkin Lymphoma

### Markers & Detections:

CD20 (L26) with DISCOVERY Purple Kit

CD15 (MMA) with DISCOVERY Yellow Kit

CD30 (Ber-H2) with DISCOVERY Teal HRP Kit

12