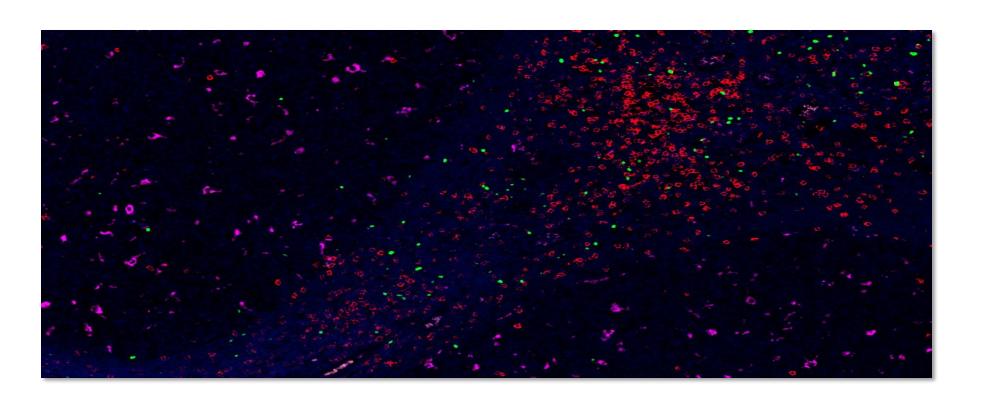

### Markers & Detections:

PD-L1 with DISCOVERY Purple kit
CD8 with DISCOVERYYellow kit

Tissue:

Brain

Markers & Detections:

AlphaSyn with DISCOVERY Silver kit
PGP9.5 with DISCOVERY Yellow kit