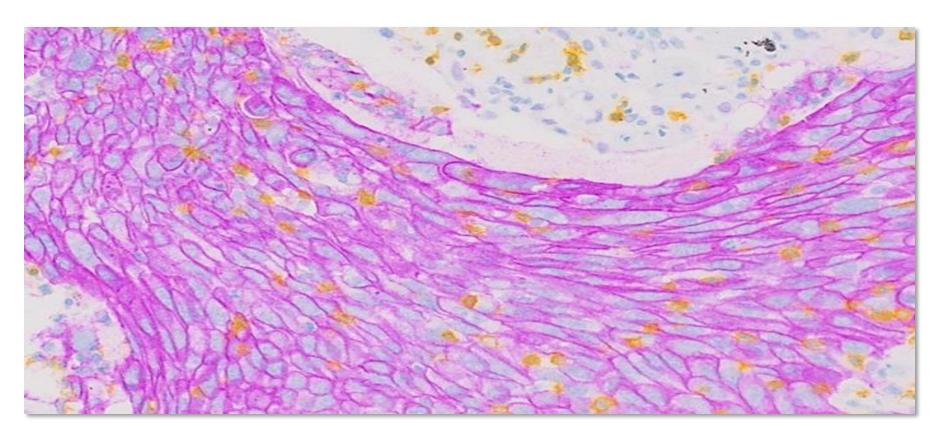

### Tissue:

Prostate Carcinoma

### Markers & Detections:

BCC (basal cell cocktail) with ChromoMap DAB kit

Ki-67 with DISCOVERY Purple kit

p504s with DISCOVERY Teal HRP kit

ERG with DISCOVERY Yellow kit