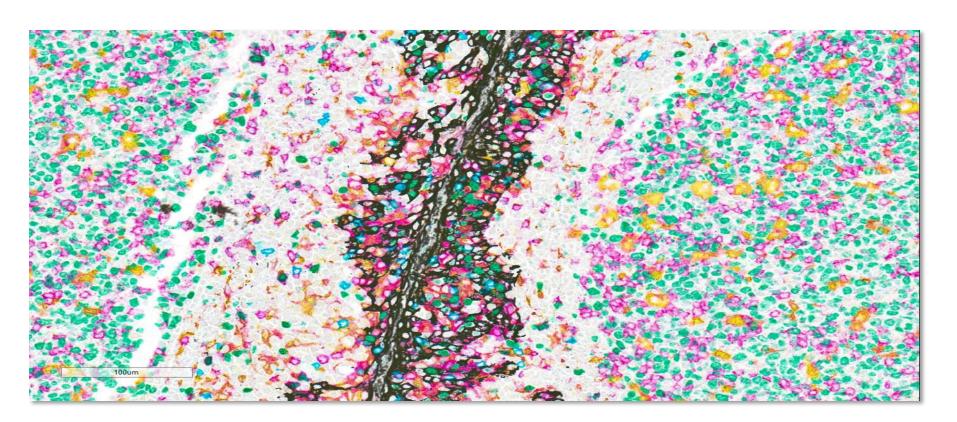

### Tissue:

Normal Tonsil

### Markers & Detections:

CD3 (2GV6) with DISCOVERY Purple Kit

CD8 (SP57) with DISCOVERY Yellow Kit

CD4 (SP35) with DISCOVERY Teal HRP

Kit

11