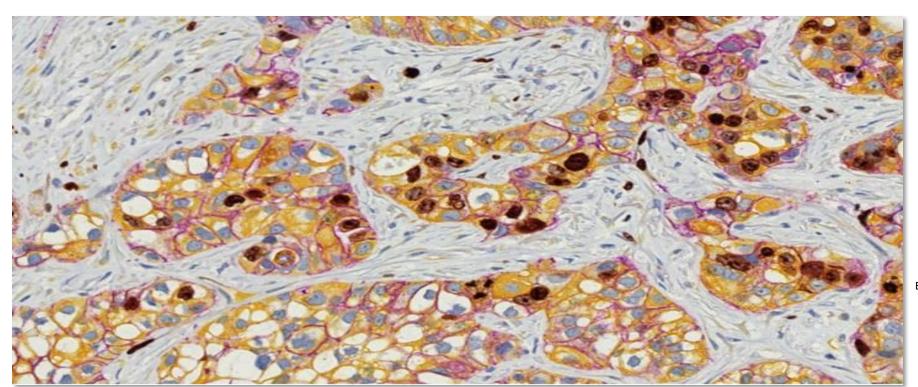

#### Tissue:

Breast Carcinoma

#### Markers & Detections:

Ki-67 (30-9) with DISCOVERY Purple kit

ER (SP1) with DISCOVERY Teal HRP kit

HER2 (4B5) with ChromoMap DAB kit

Pan Keratin with DISCOVERY Yellow kit

Breast HER2 3+

Breast HER2 0