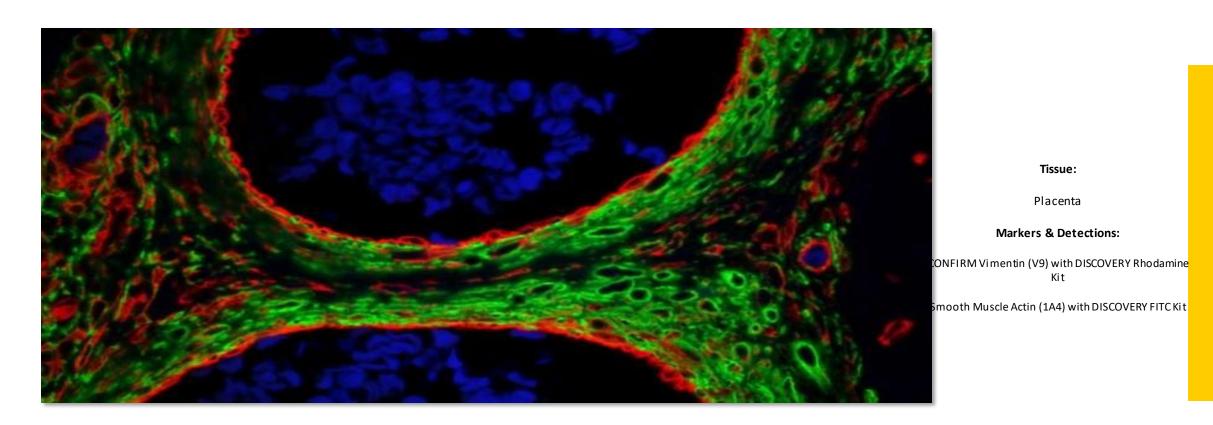

### Tissue:

Kidney

### Markers & Detections:

SMA with DISCOVERY Purple kit CD34 with DISCOVERY Yellow kit S100 with DISCOVERY Teal HRP kit