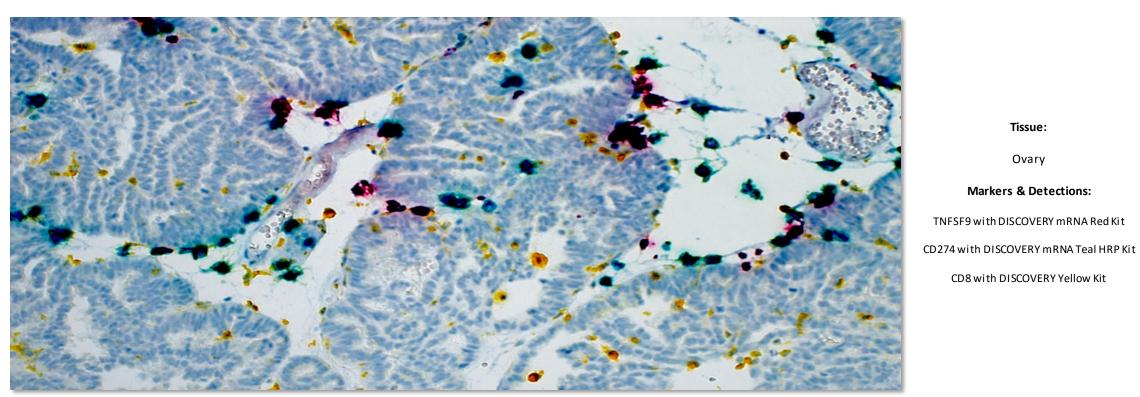

TNFSF9 with DISCOVERY mRNA Red Kit

CD274 with DISCOVERY mRNA Teal HRP Kit

CD8 with DISCOVERY Yellow Kit

Tissue:

Ovary

Markers & Detections:

TNFSF9 with DISCOVERY mRNA Red Kit

CD8 with DISCOVERY Yellow Kit