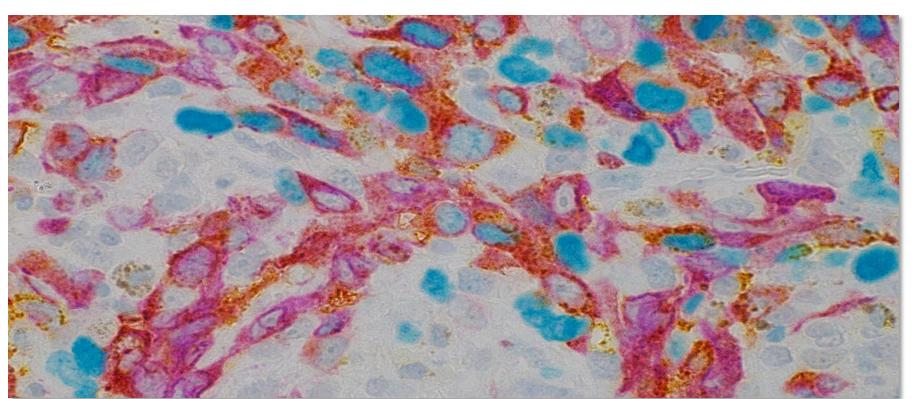

### Tissue:

Skin Melanoma

### Markers & Detections:

Mart-1 with DISCOVERY Rhodamine 6G Kit

Vimentin (V9) with DISCOVERY Cy5 Kit

Ki-67 (30-9) with DISCOVERY FAM Kit

SOX10 (SP267) with DISCOVERY DCC Kit