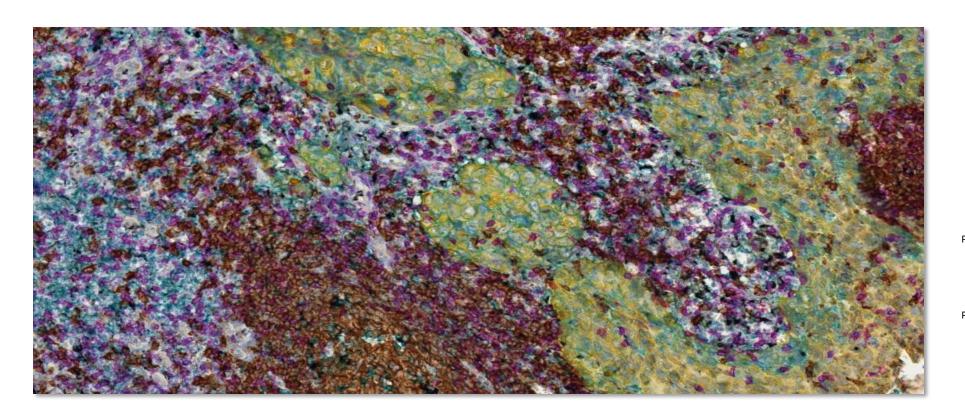

#### Tissue:

Lymph Node

#### Markers & Detections:

CD3 (2GV6) with DISCOVERY Purple kit CD4 (SP35) with DISCOVERY Teal HRP kit CD30 (Ber-H2) with DISCOVERY Silver kit CD20 (L26) with ChromoMap DAB kit CK8 (SP57) with DISCOVERY Yellow kit