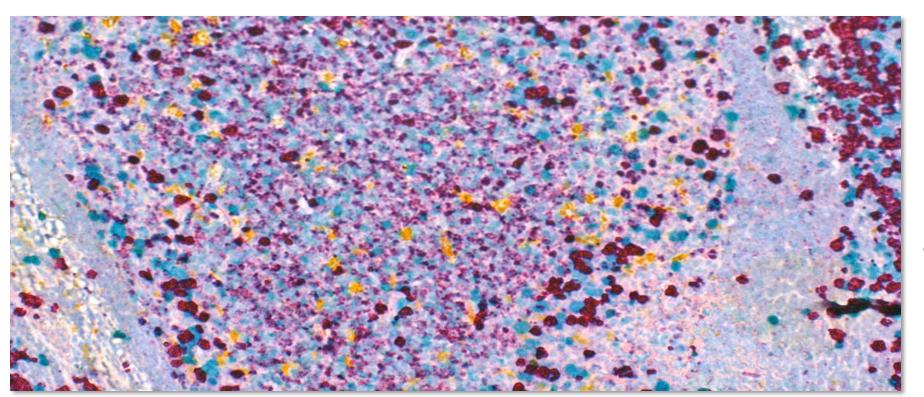

#### Tissue:

Lung Carcinoma

### Markers & Detections:

PD-L1 with DISCOVERY Purple kit
CD8 with DISCOVERYYellow kit

Tissue:

Brain

Markers & Detections:

AlphaSyn with DISCOVERY Silver kit
PGP9.5 with DISCOVERY Yellow kit