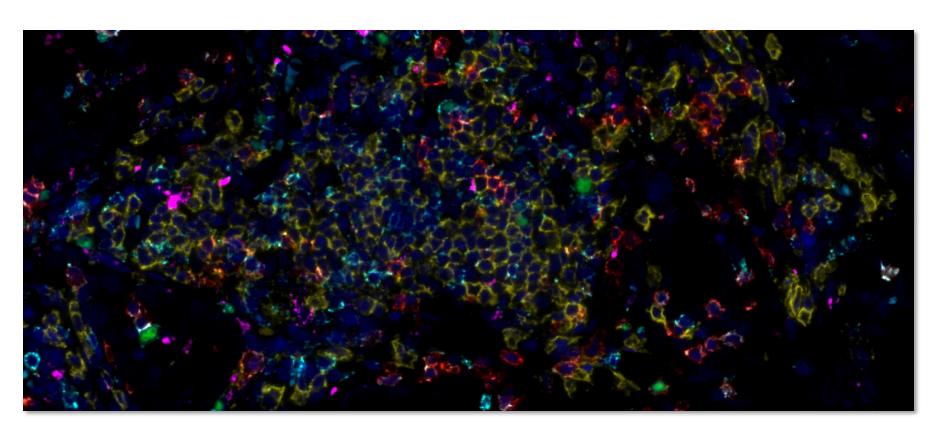

#### Tissue:

Lymph Node

#### Markers & Detections:

CD3 (2GV6) with DISCOVERY Purple kit CD4 (SP35) with DISCOVERY Teal HRP kit CD30 (Ber-H2) with DISCOVERY Silver kit CD20 (L26) with ChromoMap DAB kit CK8 (SP57) with DISCOVERY Yellow kit