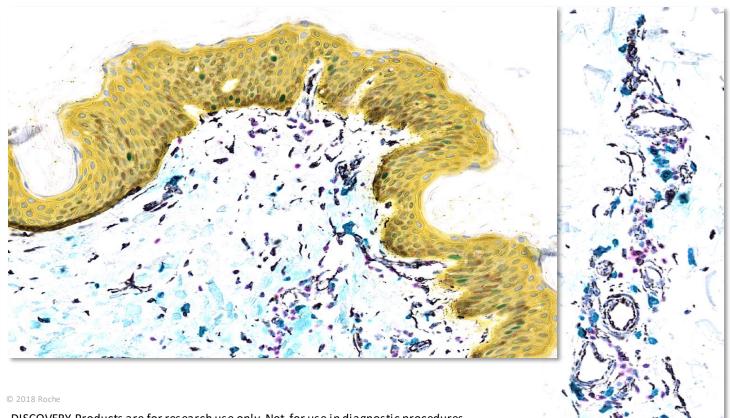

### Tissue:

Skin

### Markers & Detections:

CD3 (2GV6) with DISCOVERY Purple kit

Tryptase with DISCOVERY Teal HRP kit

Vimentin (V9) with DISCOVERY Silver kit

Ki-67 (30-9) with DISCOVERY Green kit

CK14 (SP53) with DISCOVERY Yellow kit