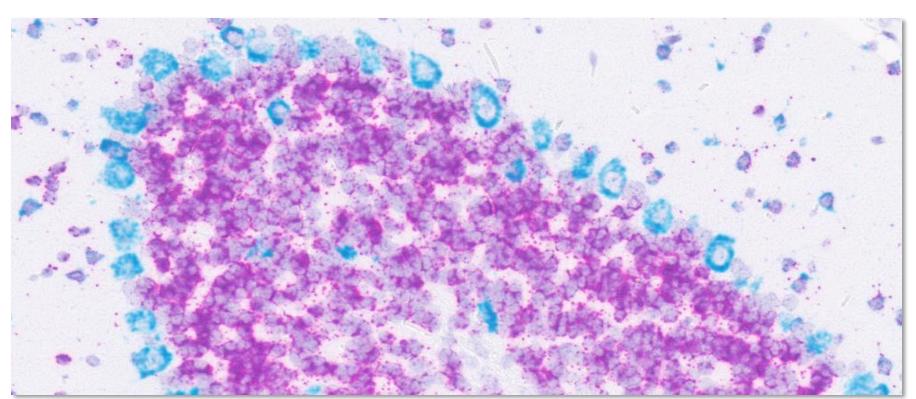

### Tissue:

Hodgkin Lymphoma

### Markers & Detections:

CD20 (L26) with DISCOVERY Purple Kit

CD15 (MMA) with DISCOVERY Yellow Kit

CD30 (Ber-H2) with DISCOVERY Teal HRP Kit

12