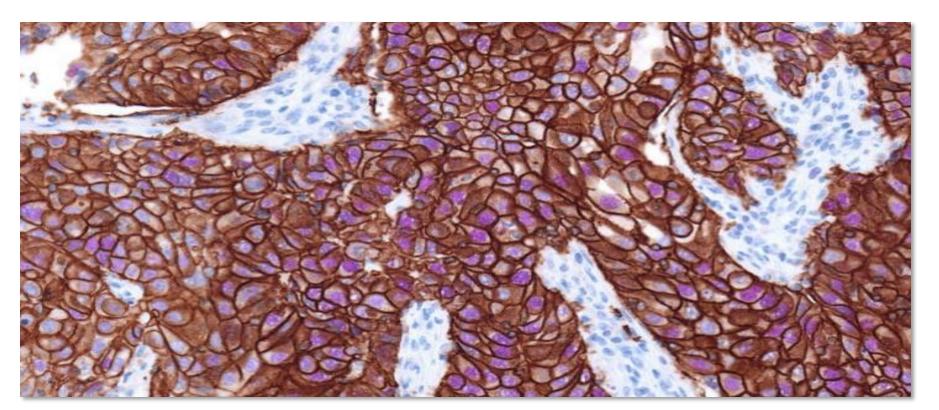

#### Tissue:

Breast Carcinoma

#### Markers & Detections:

HER2/neu (4B5) with ChromoMap DAB Kit p53 (DO-7) with DISCOVERY Purple Kit

Tissue:

Skin

Markers & Detections:

Mart-1 with DISCOVERY Yellow kit

HMB45 with DISCOVERYTealHRP kit