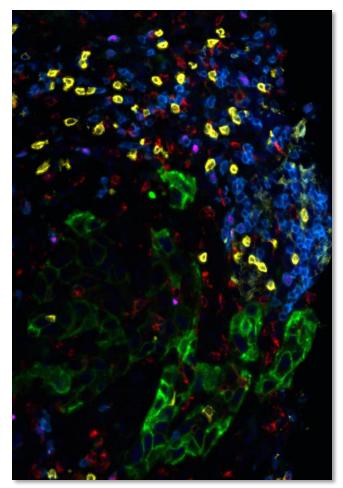

### Tissue:

Prostate Carcinoma

### Markers & Detections:

BCC (basal cell cocktail) with ChromoMap DAB kit

Ki-67 with DISCOVERY Purple kit

p504s with DISCOVERY Teal HRP kit

ERG with DISCOVERY Yellow kit