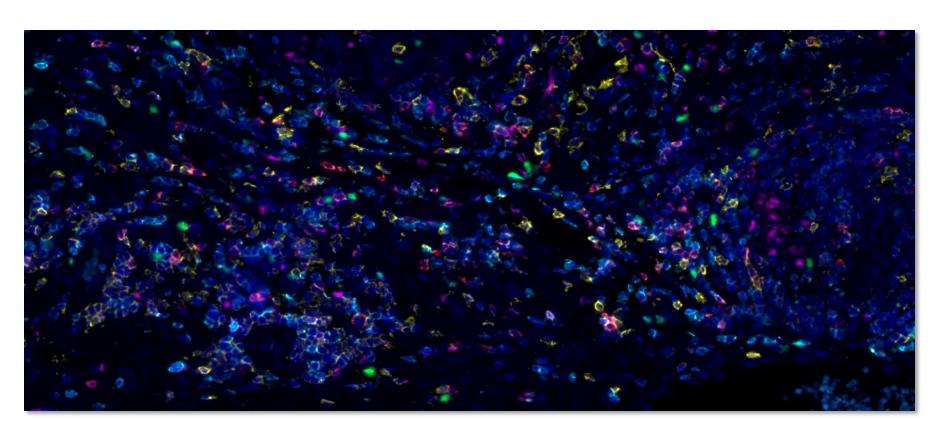

#### Tissue:

Lung Carcinoma

#### Markers & Detections:

CD8 (SP57) with DISCOVERY Purple kit PD-L1 (SP263) with DISCOVERY Teal HRP kit CD68 (KP1) with DISCOVERY Silver kit CD20 (L26) with ChromoMap DAB kit Pan Keratin with DISCOVERY Yellow HRP kit