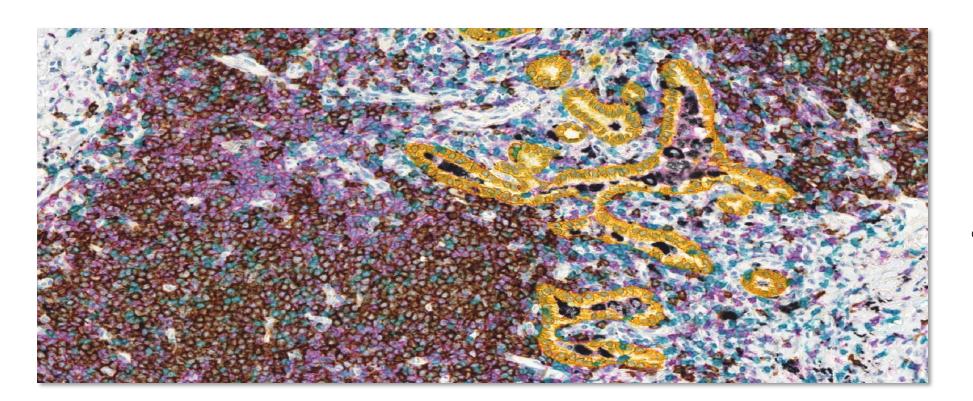

### Tissue:

Normal Tonsil

### Markers & Detections:

CD3 (2GV6) with DISCOVERY Purple Kit

CD8 (SP57) with DISCOVERY Yellow Kit

CD4 (SP35) with DISCOVERY Teal HRP

Kit

11