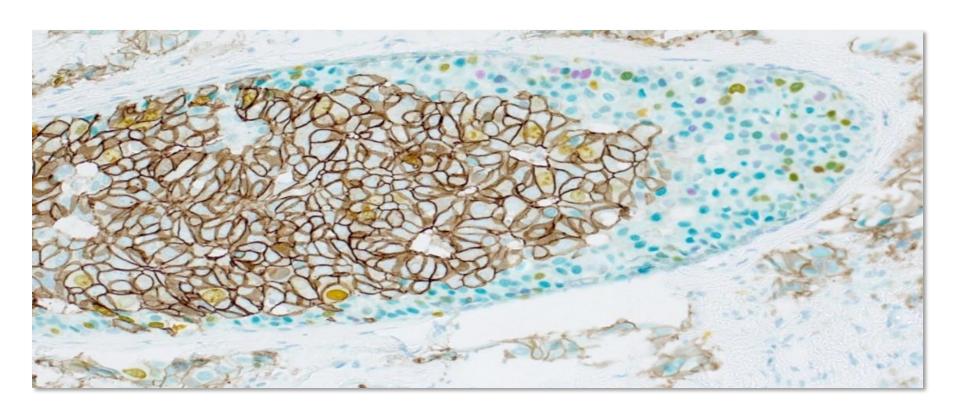

#### Tissue:

Breast Carcinoma

#### Markers & Detections:

HER2/neu (4B5) with ChromoMap DAB Kit p53 (DO-7) with DISCOVERY Purple Kit

Tissue:

Skin

Markers & Detections:

Mart-1 with DISCOVERY Yellow kit

HMB45 with DISCOVERYTealHRP kit