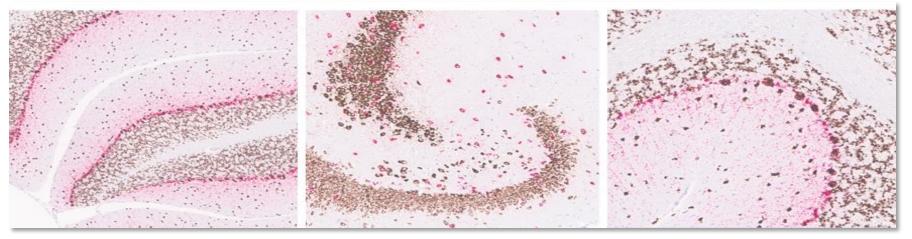

#### Tissue:

Normal Tonsil

#### Markers & Detections:

E-Cadherin mRNA with DISCOVERY mRNA DAB Kit

E-Cadherin protein with DISCOVERY Purple Kit

Pan-Keratin protein with DISCOVERY Teal HRP Kit

Tissue:

Brain

Markers & Detections:

MnNmdar1C1 with DISCOVERY mRNA DAB Kit