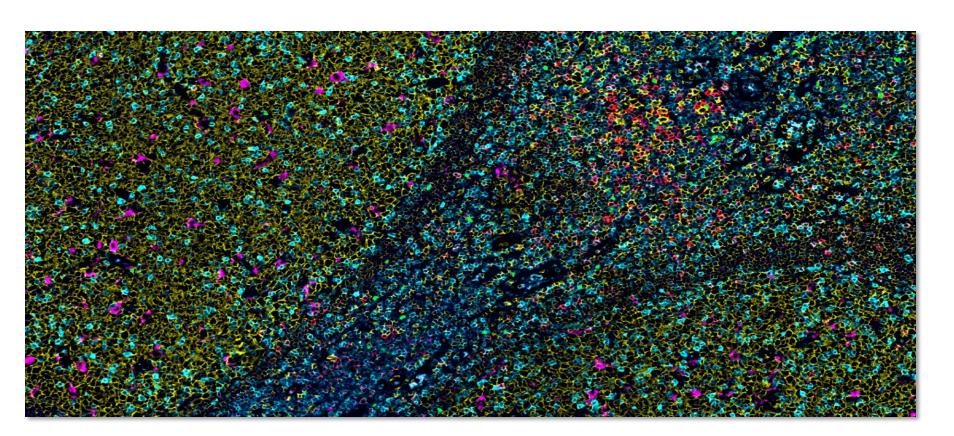

### Tissue:

Normal Tonsil

### Markers & Detections:

PD-L1 with DISCOVERY Purple kit

CD8 with DISCOVERY Teal HRP kit

Ki-67 with DISCOVERY Green HRP kit

CD20 with DISCOVERY Yellow kit