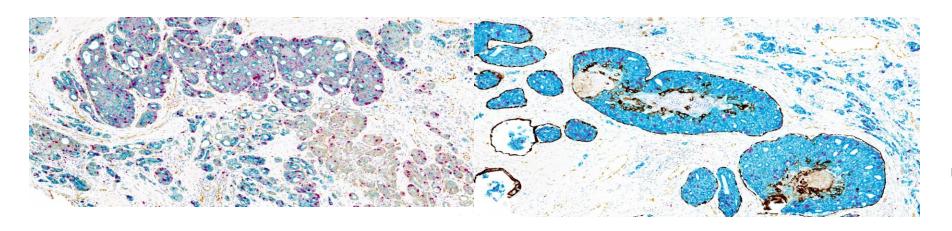

#### Tissue:

Breast Carcinoma

#### Markers & Detections:

HER2 DNA with DISCOVERY Silver kit HER2 protein with ChromoMap DAB kit Chromosome 17 with ChromoMap Red kit