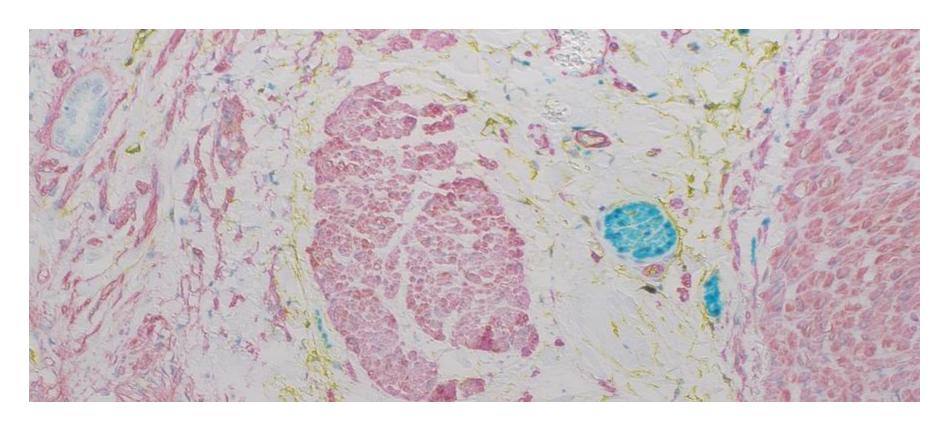

### Tissue:

Kidney

### Markers & Detections:

SMA with DISCOVERY Purple kit CD34 with DISCOVERY Yellow kit S100 with DISCOVERY Teal HRP kit