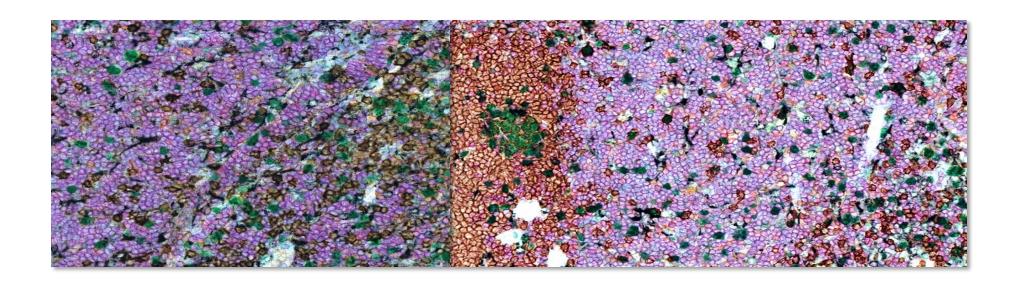

#### Tissue:

Breast Carcinoma

#### Markers & Detections:

Ki-67 (30-9) with DISCOVERY Purple kit

ER (SP1) with DISCOVERY Teal HRP kit

HER2 (4B5) with ChromoMap DAB kit

Pan Keratin with DISCOVERY Yellow kit

Breast HER2 3+

Breast HER2 0