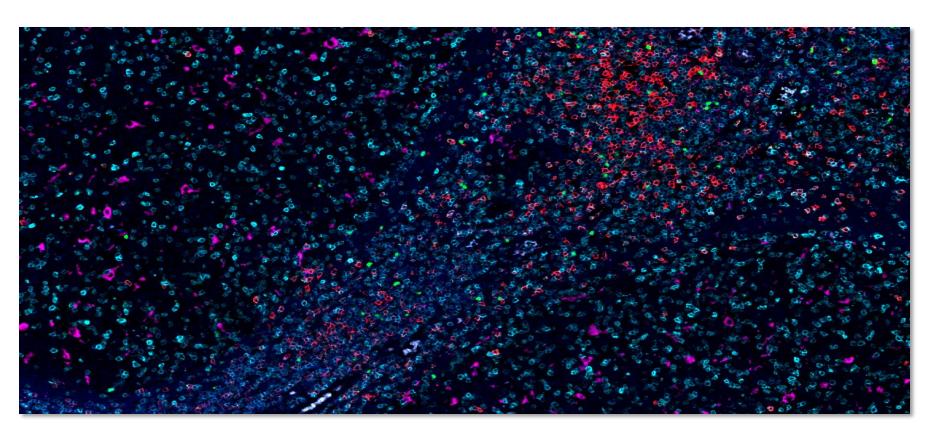

### Tissue:

Normal Tonsil

### Markers & Detections:

FOXP3 with DISCOVERY FAM Kit CD68 with DISCOVERY Cy5 Kit CD8 with DISCOVERY Red 610 Kit